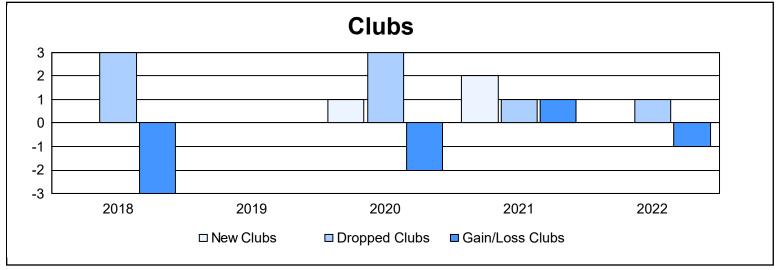

District 1 J

As of June 2022 Cumulative

| Year      | New<br>Clubs | Dropped<br>Clubs | Gain/<br>Loss<br>Clubs | New<br>Members | Charter<br>Members | Reinstate<br>Members | Transfer<br>Members | Total<br>Member<br>Added | Total<br>Members<br>Dropped | Gain/<br>Loss<br>Members |
|-----------|--------------|------------------|------------------------|----------------|--------------------|----------------------|---------------------|--------------------------|-----------------------------|--------------------------|
| 2017-2018 | 0            | 3                | -3                     | 157            | 0                  | 10                   | 4                   | 171                      | 266                         | -95                      |
| 2018-2019 | 0            | 0                | 0                      | 216            | 1                  | 11                   | 16                  | 244                      | 253                         | -9                       |
| 2019-2020 | 1            | 3                | -2                     | 147            | 23                 | 8                    | 10                  | 188                      | 215                         | -27                      |
| 2020-2021 | 2            | 1                | 1                      | 120            | 42                 | 3                    | 9                   | 174                      | 241                         | -67                      |
| 2021-2022 | 0            | 1                | -1                     | 183            | 2                  | 11                   | 8                   | 204                      | 247                         | -43                      |
| Average   | 1            | 2                | -1                     | 165            | 14                 | 9                    | 9                   | 196                      | 244                         | -48                      |